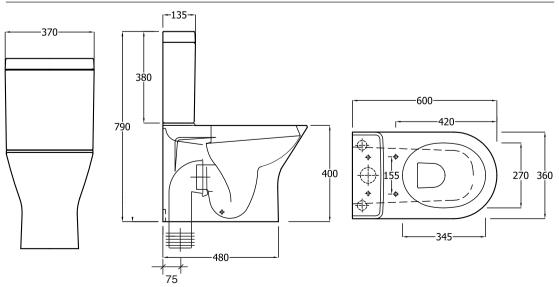

D600 x W360 x H405mm PRODUCT DIMENSIONS

ADDITIONAL INFORMATION Harper pans are manufactured with a RIMLESS design and ceramic glaze includes HYGIENE + technology to help make your

toilet as germ free as possible