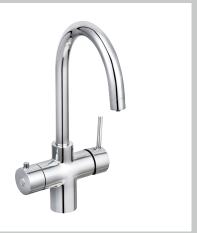

# GALLERY Tap Range Gallery Rapid Boiling 3-in-1 Sink Mixer Chrome

| _ | _ | _ | ₽. |   |   | _ | _ |  |
|---|---|---|----|---|---|---|---|--|
| F | e | а | ТΙ | u | r | e | S |  |
|   | _ | 9 | 9  | 9 |   | _ | _ |  |

- Everything you need: tap, tails, tank, pressure reducing valve and filter included
- Safety: Handle requires button to be pushed before turning to dispense boiling water
- Safe to touch spout: Boiling water is stored in the tank not in the tap reducing the risk of scalding
- Quality: Hard wearing, flawless finish that lasts
- Perfect taste: Supplied in-line filter cartridge to minimise limescale and prolong the life of your tank, as well as absorbing chlorine and other chemicals to give you the perfect tasting tea or coffee