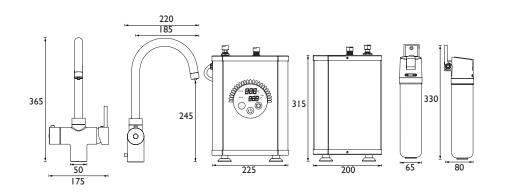

#### Dimensions (measurements in mm)

| Flow Rates (I/min)            |     |     |     |  |  |  |  |
|-------------------------------|-----|-----|-----|--|--|--|--|
| System Pressure (bar)         | 1.5 | 2   | 3   |  |  |  |  |
| GLL RAPSNK3 C (Mixed)         | 6.8 | 7.8 | 9.6 |  |  |  |  |
| GLL RAPSNK3 C (Boiling Water) | 2   | 2   | 2   |  |  |  |  |