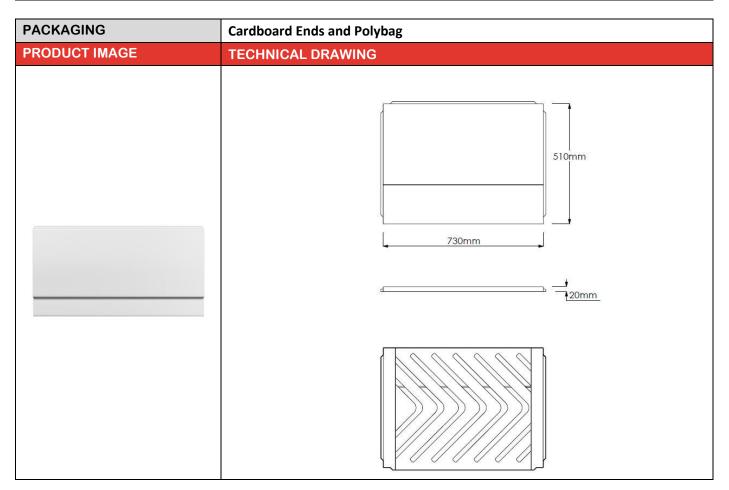

## **Product Data Sheet**

| PRODUCT NAME | Titan Bath Panel End |  |  |  |  |
|--------------|----------------------|--|--|--|--|
|              |                      |  |  |  |  |
| PRODUCT CODE | P0215                |  |  |  |  |
|              |                      |  |  |  |  |
| SIZE         | 730 x 20 x 510mm     |  |  |  |  |

| PRODUCT DIMENSIONS (excluding packaging) |     |    |        |    |    |         |     |    |  |  |  |
|------------------------------------------|-----|----|--------|----|----|---------|-----|----|--|--|--|
| LENGTH                                   | 730 | mm | WIDTH: | 20 | mm | HEIGHT: | 510 | mm |  |  |  |
| WEIGHT                                   | 1.8 | kg |        |    |    |         |     |    |  |  |  |