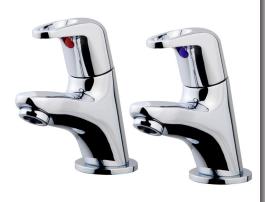

## **SPECIFICATION**

| Code                       | U10935                            |  |
|----------------------------|-----------------------------------|--|
| Style                      | Contemporary                      |  |
| Product Type               | Bathroom Taps                     |  |
| Finish                     | Chrome                            |  |
| Main Construction Material | Brass                             |  |
| Inlet Connections          | 1/2" Flexi Tails                  |  |
| Number of Tap Holes        | 2 TH                              |  |
| Cartridge Type             | 1/2" CD Valve                     |  |
| Supply                     | Suitable for all Plumbing Systems |  |
| Working Pressure Range     | 0.1-5                             |  |