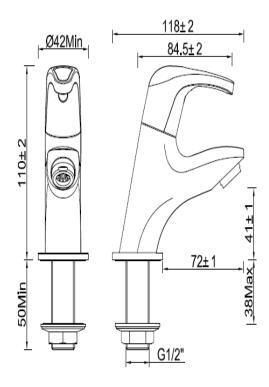

## **SPECIFICATION**

| Code                       | U10935                            |  |
|----------------------------|-----------------------------------|--|
| Style                      | Contemporary                      |  |
| Product Type               | Bathroom Taps                     |  |
| Finish                     | Chrome                            |  |
| Main Construction Material | Brass                             |  |
| Inlet Connections          | 1/2" Flexi Tails                  |  |
| Number of Tap Holes        | 2 TH                              |  |
| Cartridge Type             | 1/2" CD Valve                     |  |
| Supply                     | Suitable for all Plumbing Systems |  |
| Working Pressure Range     | 0.1-5                             |  |