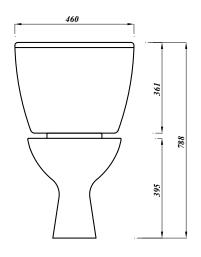

## **Description:**

A classic design, this close coupled WC features a dual flush lever mechanism. Includes pre-installed mechanism.

All dimensions are approximate and subject to normal ceramic variation. Although every effort is made not to change the above product specification, Lecico reserve the right to do so without prior notification if necessary. \*Against manufacturers defects. Full information on guarantees available upon request.