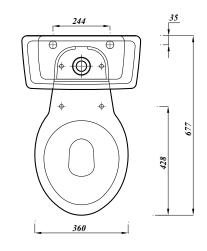

## **Description:**

A classic design, this close coupled WC features a dual flush lever mechanism. Includes pre-installed mechanism.

All dimensions are approximate and subject to normal ceramic variation. Although every effort is made not to change the above product specification, Lecico reserve the right to do so without prior notification if necessary. \*Against manufacturers defects. Full information on guarantees available upon request.