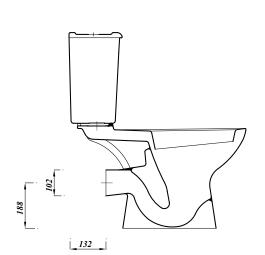

## **Description:**

A classic design, this close coupled WC features a dual flush lever mechanism. Includes pre-installed mechanism.

All dimensions are approximate and subject to normal ceramic variation. Although every effort is made not to change the above product specification, Lecico reserve the right to do so without prior notification if necessary. \*Against manufacturers defects. Full information on guarantees available upon request.