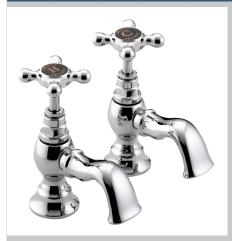

# TRINITY Tap Range Trinity 2 Basin Taps Chrome

| _ |        |   |     |        |
|---|--------|---|-----|--------|
|   | $\sim$ |   | IVO | $\sim$ |
|   | =6     | ш | ıre | 5.     |

- Uniquely designed Timeless detailing for traditional bathrooms.
- Hand-finished handles using precision watchmaker techniques.
- Metal fixing nut for added durability