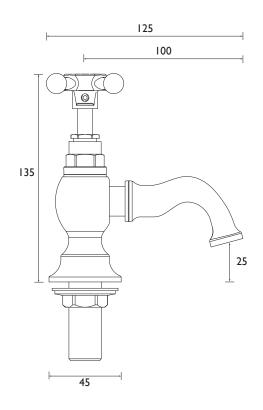

#### Dimensions (measurements in mm)

| Flow Rates (I/min)    |      |     |      |    |      |      |  |  |  |  |
|-----------------------|------|-----|------|----|------|------|--|--|--|--|
| System Pressure (bar) | 0.2  | 0.5 | 1    | 2  | 3    | 5    |  |  |  |  |
| TY2 1/2 C             | 16.3 | 28  | 39.6 | 56 | 68.5 | 88.5 |  |  |  |  |