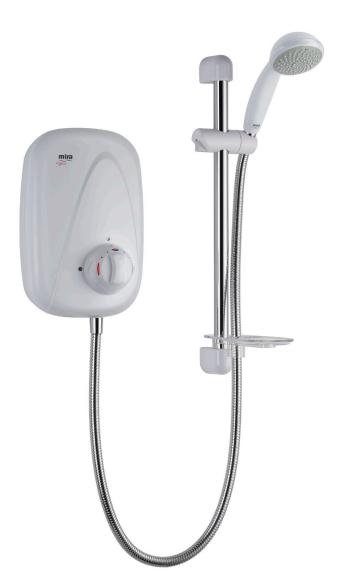

## Mira Vigour Manual Power Shower

COLD WATER CISTERN AND HOT WATER CYLINDER

YEAR GUARANTEE

1

Instant invigoration. Thoughtfully designed to deliver a powerful shower from a hot and cold low pressure water system

| Product Ir | nformation |
|------------|------------|
|------------|------------|

| Description        | Colour       | Product No. |
|--------------------|--------------|-------------|
| Mira Vigour Manual | White/Chrome | 1.1532.354  |

| Temperature control                                                                |
|------------------------------------------------------------------------------------|
| Manual temperature control                                                         |
| Easy to fit                                                                        |
| No need to prime                                                                   |
| Accepts rising, falling and rear supplies                                          |
| Easy to service                                                                    |
| Removable filters and check valves                                                 |
| For your customer                                                                  |
| Separate temperature and flow controls                                             |
| Suited to homes with a low pressure water system and plentiful supply of hot water |
| 5 spray 9cm showerhead with rub clean nozzles                                      |
| Robust shower fittings with 1.25m shower hose                                      |