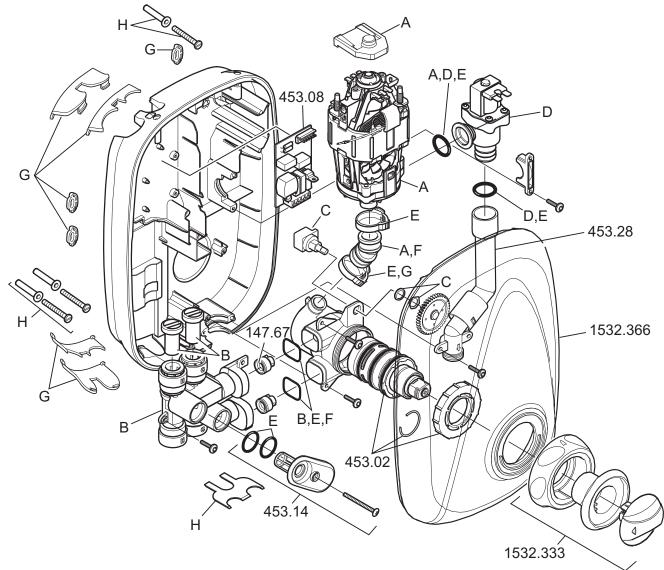

## Mira Vigour Manual

(2007 - Current B85M)

1.1532.354

| 147.67   | Check Valve Pack                                                                                                   |
|----------|--------------------------------------------------------------------------------------------------------------------|
| 453.02   | Cartridge - Manual                                                                                                 |
| 453.03   | Motor Pump Assembly - components identified 'A'                                                                    |
| 453.07   | Inlet Manifold Assembly - components identified 'B'                                                                |
| 453.08   | PCB Assembly - Power                                                                                               |
| 453.12   | Harness Assembly - Concentric - components identified 'C'                                                          |
| 453.13   | Solenoid Valve Assembly - components identified 'D'                                                                |
| 453.14   | Filter/Cap Assembly                                                                                                |
| 453.15   | Seal Pack - components identified 'E'                                                                              |
| 453.22   | Stud Wall Fixing Kit (Push-fit Release Tool, 3 x Fixing Screws, 3 x Rubber Wall Plugs) - components identified 'H' |
| 453.23   | Mixer Valve Body - components identified 'F'                                                                       |
| 453.24   | Inserts/Rubber Feet Pack - Power - components identified 'G'                                                       |
| 453.28   | Outlet Elbow Assembly                                                                                              |
| 1532.333 | Control Knob Assembly                                                                                              |
| 1532.366 | Cover                                                                                                              |
|          |                                                                                                                    |