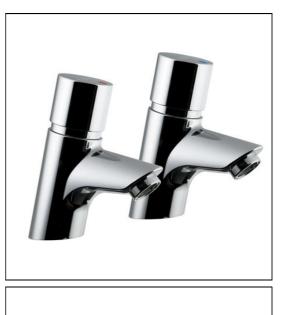

### **ILLUST**RATED

**B8267** Avon 21 washbasin inclined pillar taps (pair) with dual Hot and Cold indices per tap, self closing push button non concussive, water saving anti-vandal nozzle regulated to 3.7 litres per minute maximum. Alternative low pressure outlet option supplied.