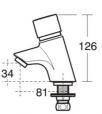

#### Weights

B8267 2.25 KG

Materials

B8267 Chrome Plated Brass Flow rates B8267 3.7 Litres per minute @ 3 bar pressure

#### **Special Notes**

Inlets screwed 1/2in BSP male.

Flow regulated to 3.7 litres per minute maximum. Consideration should be given to safe hot water delivery and the use of an appropriate temperature reduction device.

15mm compression