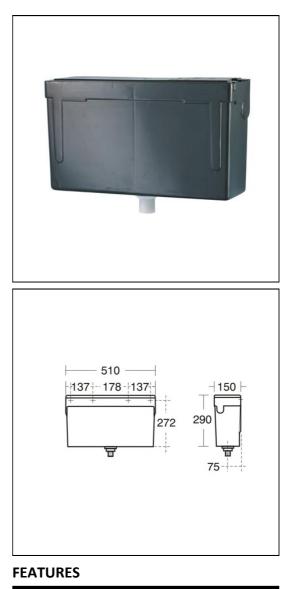

#### ILLUSTRATED

**S6217** Conceala auto cistern 13.6 litre with cover auto syphon and petcock

### ILLUSTRATED PRODUCT DETAILS

Weights S6217 3.00 KG Materials S6217 Plastic

 Finishes

 S6217
 Neutral / No

 Finish (67)
 Finish (67)

Capacity S6217 14 litres