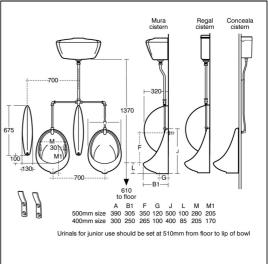

### **OPTIONS**

| S6200 | Mura 4.5 litre auto cistern with auto syphon, petcock and supports  |
|-------|---------------------------------------------------------------------|
| S6201 | Mura 9.0 litre auto cistern with auto syphon, petcock and supports  |
| S6202 | Mura 13.6 litre auto cistern with auto syphon, petcock and supports |
| S6220 | Flushpipes exposed for 1 bowl urinal with Mura cistern              |
| S6221 | Flushpipes exposed for 2 bowl urinals with Mura autocistern         |
| S6222 | Flushpipes exposed for 3 bowl urinals with Mura autocistern         |
| S6223 | Exposed flushpipes (for use with 4 urinals and Mura auto cistern)   |
| S6224 | Exposed flushpipes (for use with 5 urinals and Mura auto cistern)   |
| S6120 | Urinal division Vitreous China with hanger and screw                |

## **Special Notes**

Please click the [Specify this] button and then choose the number of bowls in each range. See further pages for additional information on flushpipes for ranges of from 1 to 5 urinals.