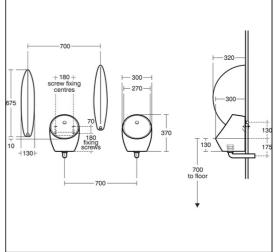

### **OPTIONS**

S9276

Toggle bolts to suit maximum 25mm panel thickness

# **ILLUSTRATED PRODUCT DETAILS**

| Weights   |                | Finishes          |            |
|-----------|----------------|-------------------|------------|
| S0736     | 11.51 KG       | S0736             | White (01) |
| Materials |                |                   |            |
| S0736     | Vitreous China | Designer          |            |
|           |                | Robin Levien, RDI |            |