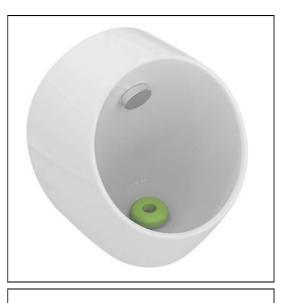

# **ILLUSTRATED**

S0736 Sphero Mini 37cm waterless, open trap

### **Special Notes**

Cartridges last approximately 7500 uses. Odour block fades over time and helps indicate when cartridge needs changing. The waste can be accessed from the top with an easy to use service key. Hangers, waterless waste pack with service key and spreader cap all included.