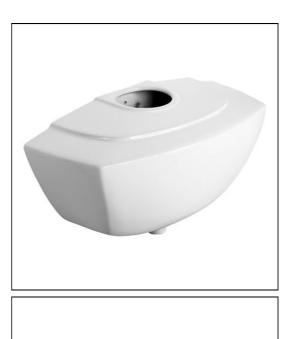

## **ILLUSTRATED**

| S6202 | Mura 13.6 litre auto cistern with auto syphon, petcock and supports |
|-------|---------------------------------------------------------------------|
|       |                                                                     |