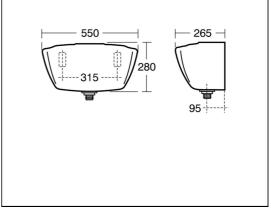

## **ILLUSTRATED**

| S6202 | Mura 13.6 litre auto cistern with auto syphon, petcock and supports |
|-------|---------------------------------------------------------------------|
|       |                                                                     |