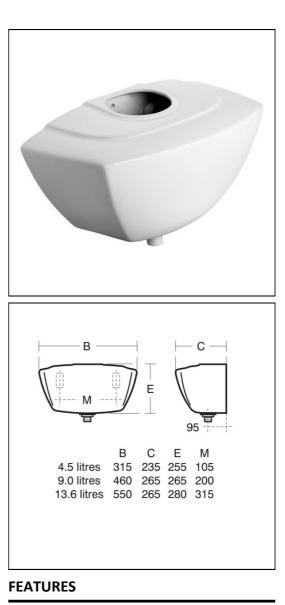

## Mura Auto Cistern, 9 Litre

## ILLUSTRATED

| S6201 | Mura 9.0 litre auto cistern with auto syphon, petcock and |
|-------|-----------------------------------------------------------|
|       | supports                                                  |

## **ILLUSTRATED PRODUCT DETAILS**

| Weights              | Finishes                |  |
|----------------------|-------------------------|--|
| <b>S6201</b> 8.88 KG | <b>S6201</b> White (01) |  |
| Materials            |                         |  |
| S6201 Plastic        | Capacity                |  |
|                      | <b>S6201</b> 9 litres   |  |
| Standards            |                         |  |