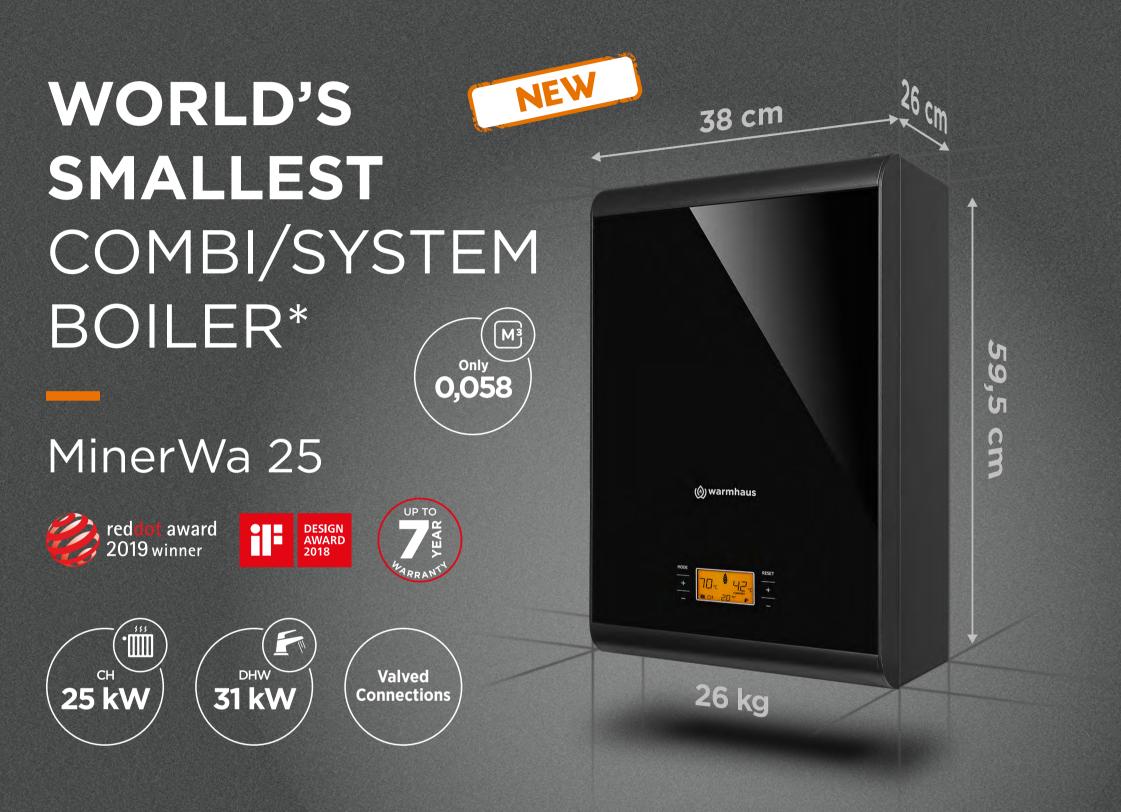

Full Safety

Thanks to its 23 different safety systems, Minerwa keeps you and your loved ones; warm and safe.

\* In its class